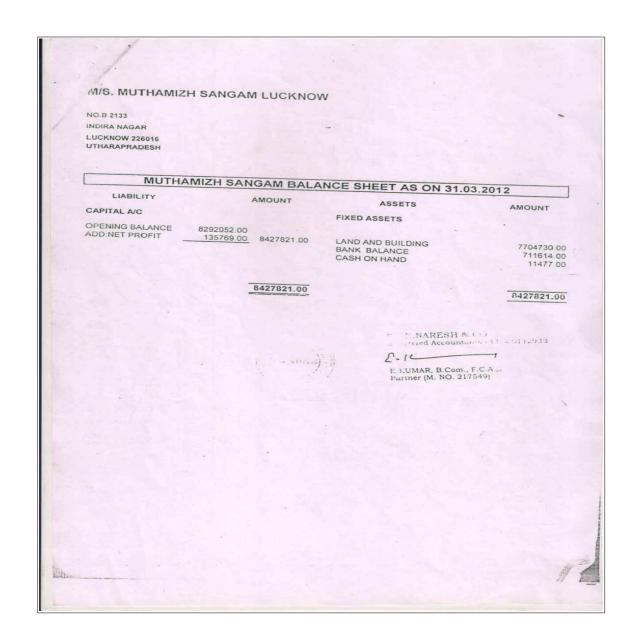

- In 1982 itself there is deposit of Rs. 3.15 lacs with Lucknow Development Authority angaist which a land of 1671 sq ft (18000 sq ft) registered in March 2010. land was allotted whereas the opening balance Capital as well as op. Bal Asset in FY 2010-11 is NIL (as per Balance sheet certified by M/s Naresh & Co. Annexure 14).
- 2. If there were no bank deposit in FY 2010-11, nor any fresh FD in 2010-11 where from the bank interest of Rs. 107481 has come from during that year. Refer **Annexure 13.** There is concealment of assets to the general body of the society.
- There is advance/contribution of Shri Kesav Gurnani of Rs. 5 lacs as per this verbatim reply not suly supported in any of Income/expense or balance sheet of any year, certified by M/s Naresh & Co. So there is concealment.
- 4. The cost of land (18000 sq.ft) i.e. Rs. 7,34,160/- only in year 2010 was not properly reflected in any receipt-payment statements (as there was no such stmt by Naresh & Co) and not explicitly spelt in balance sheet for year ending 31<sup>st</sup> March 2010 or 31<sup>st</sup> March 2011. The total assets of 31<sup>st</sup> March 2011, as per Naresh and co is totally misleading.
- 5. The sale deed income of Rs. 82 lacs was concealed and was not reflected in any receipt-payment(no stmt) or income expenses or balance sheet for the FY 2011-12, certified by Naresh and co, filed with I T department. In balance sheet of FY 2010-11,
  - the closing balance reserve and surplus was Rs 87,051.00 and with anomoly there is opening balance reserve and surplus of Rs. 82,92,052.00 a difference of over Rs. 82,05,001.00. This cannot be simple clerical mistake. It is willful misquiding misinformation.
- 6. So is the figure of purchase of resale plot for Rs. 45 lacs, Rs. 40,600 (or Rs. 60100) etc were all not reported explicitely in R-P, I-E or B-S of the concerned year, but there is simply a total asset land and building figure of Rs. 77,04,730.00 in year ended 31-03-2012 with out proper representation of opening balance and current year addition etc. That is hiding information by the president/secretary/treasurer as of the oringinal filing with IT, from the general body of the society.

- 7. In next year too, there is opening balance in (reserve and surplus)/ brought forward error, which means that statements are all cooked up. There is misinformation to misguide the IT as well as the society.
- 8. There seems to be some murky deal. Let all the concerned office bearers and persons responsible for 'sale of real estate' with secretary's statement that