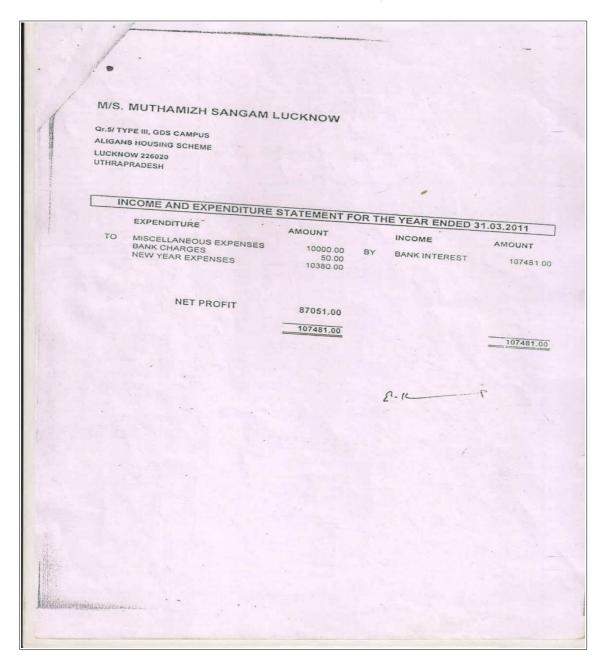

- In 1982 itself there is deposit of Rs. 3.15 lacs with Lucknow Development Authority angaist which a land of 1671 sq ft (18000 sq ft) registered in March 2010. land was allotted whereas the opening balance Capital as well as op. Bal Asset in FY 2010-11 is NIL (as per Balance sheet certified by M/s Naresh & Co. Annexure 14).
- 2. If there were no bank deposit in FY 2010-11, nor any fresh FD in 2010-11 where from the bank interest of Rs. 107481 has come from during that year. Refer **Annexure 13.** There is concealment of assets to the general body of the society.
- There is advance/contribution of Shri Kesav Gurnani of Rs. 5 lacs as per this verbatim reply not suly supported in any of Income/expense or balance sheet of any year, certified by M/s Naresh & Co. So there is concealment.
- 4. The cost of land (18000 sq.ft) i.e. Rs. 7,34,160/- only in year 2010 was not properly reflected in any receipt-payment statements (as there was no such stmt by Naresh & Co) and not explicitly spelt in balance sheet for year ending 31<sup>st</sup> March 2010 or 31<sup>st</sup> March 2011. The total assets of 31<sup>st</sup> March 2011, as per Naresh and co is totally misleading.
- 5. The sale deed income of Rs. 82 lacs was concealed and was not reflected in any receipt-payment(no stmt) or income expenses or balance sheet for the FY 2011-12, certified by Naresh and co, filed with I T department. In balance sheet of FY 2010-11,
  - the closing balance reserve and surplus was Rs 87,051.00 and with anomoly there is opening balance reserve and surplus of Rs. 82,92,052.00 a difference of over Rs. 82,05,001.00. This cannot be simple clerical mistake. It is willful misquiding misinformation.
- 6. So is the figure of purchase of resale plot for Rs. 45 lacs, Rs. 40,600 (or Rs. 60100) etc were all not reported explicitely in R-P, I-E or B-S of the concerned year, but there is simply a total asset land and building figure of Rs. 77,04,730.00 in year ended 31-03-2012 with out proper representation of opening balance and current year addition etc. That is hiding information by the president/secretary/treasurer as of the oringinal filing with IT, from the general body of the society.