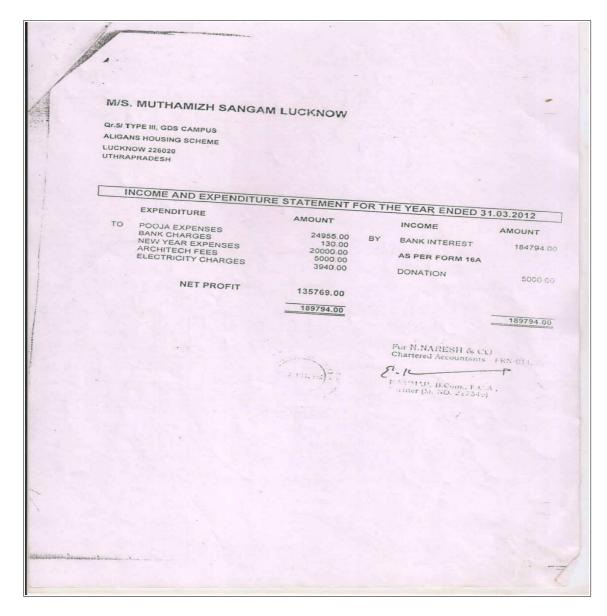

# INFORMATION COLLECTED BY B N VENKATARAMAN thru filing of complaint with Registrar of Society (from 9-10-2013 to 13-10-2013)

Reply to compliant of Shri.B. Venkataraman letter dated 27-7-2013 (Annexure I) 1. Corrections in accounts as per Mr.B.N.Venkataraman's suggestions were incorporated and income tax returns was filed by CA and was received in Sept 2013 only and will be filed with ROS shortly. Delay in filing was due to non-availability concerned income tax form and time taken by CA for filing return(copy attached). 2. Previous AGM minutes were read on 15/4/2002 before 71 members as well as their families. Passing of minutes was proposed by Mr.V.V.Subramanian and seconded by Mr.V.Chandramohan and was approved unanimously. Accounts were audited by CA and income tax filed.(copy 3. Relevant portion of income/subscription is attached for your perusal. The same was mentioned in short though separate account was passed for the new year function (copy attached). 4. Income/subscription towards picnic was passed separately (copy attached). Relevent portion of income/expense statement is attached. 5. A sum of Rs.11262/- was received as donation in 2012-2013(Relevent portion of income/expense statement attached). Amounts mentioned by Shri.B.N.Venkataraman are only commitments and actual money was received in 2013-2014. A sum of Rs. 10351 was received as subscription (copy attached). 6. Auditor is aware of advance of Rs.206717/- by Dr.B.Sekar, Secretary money advanced to honour prior commitments as bank balance exhausted on 25/03/2012. Details of amount spent is attached herewith (already audited). 7. Income tax return for the FY 2012-2013 has been filed by CA on the basis of 26 AS and audited accounts provided (copy attached). 8. Way back in 1982 a sum of Rs.3.15 lacs was deposited with LDA Lucknow for a plot of land for Muthamizh Sangam. Inspite of contant follow up, LDA could allot land only in 2010 for a sum of Rs.7,34,160/-(1671.12 sq.m) for which we have to get an advance of Rs.5 lacs from our patron Mr.Keshav Gurnani . At the time of applying we had active membership of 150 families. As many members have left Luck now, present membership was limited to 60 scattered in different parts of Lucknow, the plot was too big for us to maintain as we had only around Rs.1 lac as FD, even maintenance was not possible. Plot was sold for 82 lacs and a resale plot of LDA was purchased for 45 lacs with a registration expense of 4 lacs at B-62 Sector E Aliganj. Plot had a small piece of un-costed land by LDA which was costed for Rs.3 lacs (shown in 2011-2012 account) and stamp for Rs.40,600/- (a total Rs.60100 including legal fees-already reflected 2012-2013 account) and registration carried out. Rest of the money has been utilized for LDA plan approval/electricity connection and water connection and for construction of hall for meeting and conducting functions by members. Above facts has been reflected in Fy 2010-2011 and 2011-2012 income expense statements. Work was stopped as there was no funds left and Secretary has already advanced a sum of Rs.4.19 lacs to honour prior commitment of inauguration by Shri Lalji Tandon on 7th April and New Year Function from 12-14th April 2013. Sarar Masantin Crangathy.