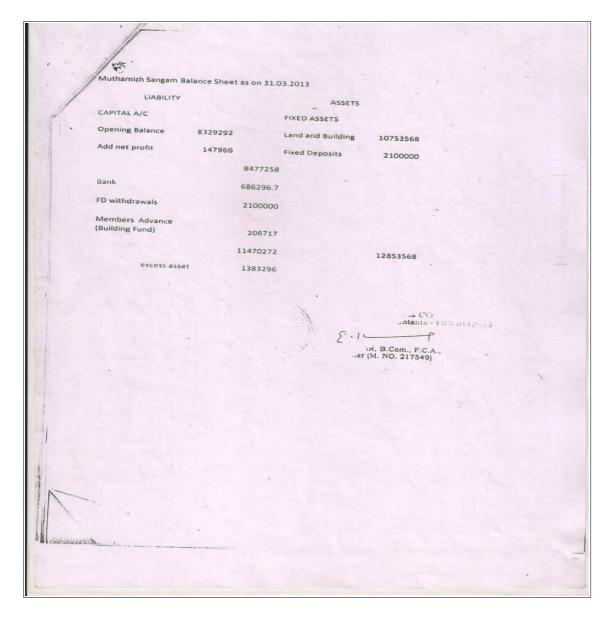

- In 1982 itself there is deposit of Rs. 3.15 lacs with Lucknow Development Authority angaist which a land of 1671 sq ft (18000 sq ft) registered in March 2010. land was allotted whereas the opening balance Capital as well as op. Bal Asset in FY 2010-11 is NIL (as per Balance sheet certified by M/s Naresh & Co. Annexure 14).
- 2. If there were no bank deposit in FY 2010-11, nor any fresh FD in 2010-11 where from the bank interest of Rs. 107481 has come from during that year. Refer **Annexure 13.** There is concealment of assets to the general body of the society.
- There is advance/contribution of Shri Kesav Gurnani of Rs. 5 lacs as per this verbatim reply not suly supported in any of Income/expense or balance sheet of any year, certified by M/s Naresh & Co. So there is concealment.
- 4. The cost of land (18000 sq.ft) i.e. Rs. 7,34,160/- only in year 2010 was not properly reflected in any receipt-payment statements (as there was no such stmt by Naresh & Co) and not explicitly spelt in balance sheet for year ending 31<sup>st</sup> March 2010 or 31<sup>st</sup> March 2011. The total assets of 31<sup>st</sup> March 2011, as per Naresh and co is totally misleading.
- 5. The sale deed income of Rs. 82 lacs was concealed and was not reflected in any receipt-payment(no stmt) or income expenses or balance sheet for the FY 2011-12, certified by Naresh and co, filed with I T department. In balance sheet of FY 2010-11,
  - the closing balance reserve and surplus was Rs 87,051.00 and with anomoly there is opening balance reserve and surplus of Rs. 82,92,052.00 a difference of over Rs. 82,05,001.00. This cannot be simple clerical mistake. It is willful misquiding misinformation.
- 6. So is the figure of purchase of resale plot for Rs. 45 lacs, Rs. 40,600 (or Rs. 60100) etc were all not reported explicitely in R-P, I-E or B-S of the concerned year, but there is simply a total asset land and building figure of Rs. 77,04,730.00 in year ended 31-03-2012 with out proper representation of opening balance and current year addition etc. That is hiding information by the president/secretary/treasurer as of the oringinal filing with IT, from the general body of the society.

- 7. In next year too, there is opening balance in (reserve and surplus)/ brought forward error, which means that statements are all cooked up. There is misinformation to misguide the IT as well as the society.
- 8. There seems to be some murky deal. Let all the concerned office bearers and persons responsible for 'sale of real estate' with secretary's statement that