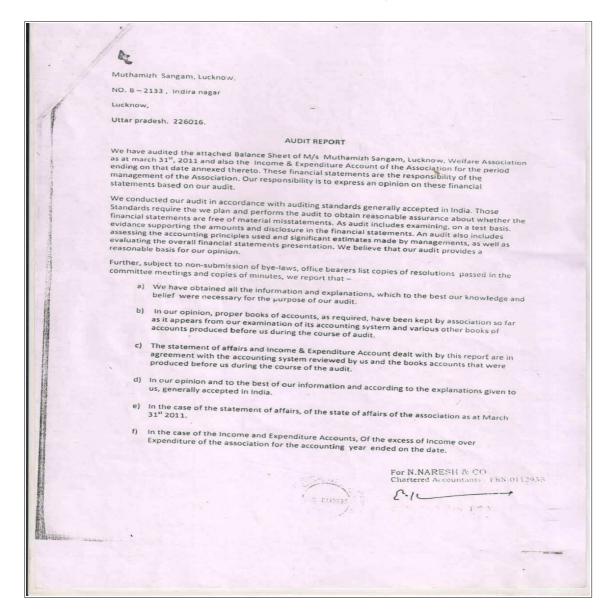

### ANOMOLY in the VERATIM REPLY by secretary and FINANCIAL STATEMENTS

Even though the every point in secretary's reply had been rejoinded, the following points pertaining to **para 8 in enclosed Annexure 1**, are still in contradiction to the statements filed with Income Tax authorities by the secretary including ITR (AY 2012-13) and previous year to that.

- In 1982 itself there is deposit of Rs. 3.15 lacs with Lucknow Development Authority angaist which a land of 1671 sq ft (18000 sq ft) registered in March 2010. land was allotted whereas the opening balance Capital as well as op. Bal Asset in FY 2010-11 is NIL (as per Balance sheet certified by M/s Naresh & Co. Annexure 14).
- 2. If there were no bank deposit in FY 2010-11, nor any fresh FD in 2010-11 where from the bank interest of Rs. 107481 has come from during that year. Refer **Annexure 13.** There is concealment of assets to the general body of the society.
- There is advance/contribution of Shri Kesav Gurnani of Rs. 5 lacs as per this verbatim reply not suly supported in any of Income/expense or balance sheet of any year, certified by M/s Naresh & Co. So there is concealment.
- 4. The cost of land (18000 sq.ft) i.e. Rs. 7,34,160/- only in year 2010 was not properly reflected in any receipt-payment statements (as there was no such stmt by Naresh & Co) and not explicitly spelt in balance sheet for year ending 31<sup>st</sup> March 2010 or 31<sup>st</sup> March 2011. The total assets of 31<sup>st</sup> March 2011, as per Naresh and co is totally misleading.
- 5. The sale deed income of Rs. 82 lacs was concealed and was not reflected in any receipt-payment(no stmt) or income expenses or balance sheet for the FY 2011-12, certified by Naresh and co, filed with I T department. In balance sheet of FY 2010-11,
  - the closing balance reserve and surplus was Rs 87,051.00 and with anomoly there is opening balance reserve and surplus of Rs. 82,92,052.00 a difference of over Rs. 82,05,001.00. This cannot be simple clerical mistake. It is willful misquiding misinformation.
- 6. So is the figure of purchase of resale plot for Rs. 45 lacs, Rs. 40,600 (or Rs. 60100) etc were all not reported explicitely in R-P, I-E or B-S of the concerned year, but there is simply a total asset land and building figure of Rs. 77,04,730.00 in year ended 31-03-2012 with out proper representation of opening balance and current year addition etc. That is hiding information by the president/secretary/treasurer as of the oringinal filing with IT, from the general body of the society.

- 7. In next year too, there is opening balance in (reserve and surplus)/ brought forward error, which means that statements are all cooked up. There is misinformation to misguide the IT as well as the society.
- 8. There seems to be some murky deal. Let all the concerned office bearers and persons responsible for 'sale of real estate' with secretary's statement that